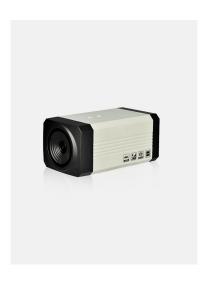

# Auto-tracking Camera (Teacher/Student)

- The camera adopts EPTZ high integration technology, no need mechanical rotation of the tracking camera and also no need auxiliary camera, the automatic tracking can be completed. The output image format supports up to 1080P.
- The flexible tracking strategy can support the whole process of tracking, when the teacher quickly moves around it will switch to panorama, and when he walks within close range it will switch to close-up tracking.
- The target tracking is not limited by the size and shape of the classroom, which
  is suitable for irregular classrooms and lecture halls.

### • Auto-tracking Camera

| Model                 | AT300-T                                                                                                                 | AT300-S                                             |  |
|-----------------------|-------------------------------------------------------------------------------------------------------------------------|-----------------------------------------------------|--|
| Size                  | 72mm x 60mm x 130mm                                                                                                     |                                                     |  |
| Weight                | 0.5kg                                                                                                                   |                                                     |  |
| Image sensor          | 1/2.5 inch, CMOS,8.51M pixels                                                                                           |                                                     |  |
| Focal length          | f = 7.35 mm, horizontal viewing Angle: 46 $^{\circ}$                                                                    | f = 3.5 mm, horizontal viewing Angle: 84 $^{\circ}$ |  |
| Auto focus            | Support                                                                                                                 |                                                     |  |
| Minimum illumination  | 0.5 Lux @ (F1.8, AGC ON)                                                                                                |                                                     |  |
| Electronic<br>shutter | 1/30s ~ 1/10000s                                                                                                        |                                                     |  |
| White balance         | Auto, indoor, outdoor, one-click, manual                                                                                |                                                     |  |
| Supported resolution  | 3840x2160,1920x1080,1920x1080,1280x720,1024x576,720x576(50Hz),720x480(60Hz),<br>720x408,640x360,480x270,320x240,320x180 |                                                     |  |