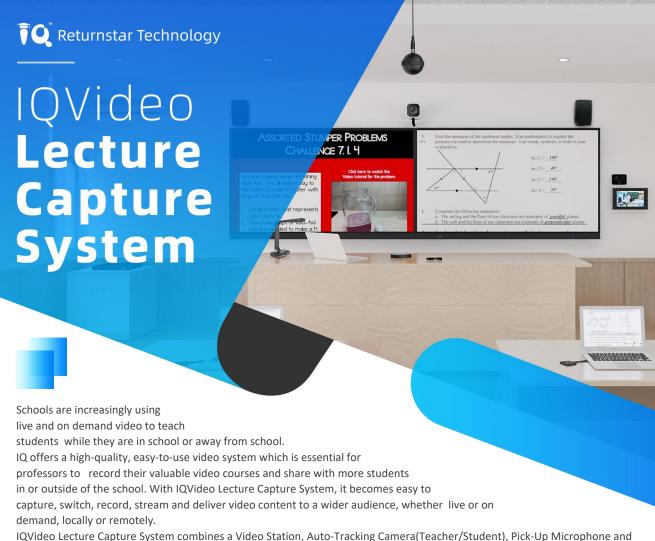

IQVideo Lecture Capture System combines a Video Station, Auto-Tracking Camera(Teacher/Student), Pick-Up Microphone and Online Director Platform to provide the most flexible and effective capture classroom.

# An Easy-to-use Lecture Capture System for All Your Classes