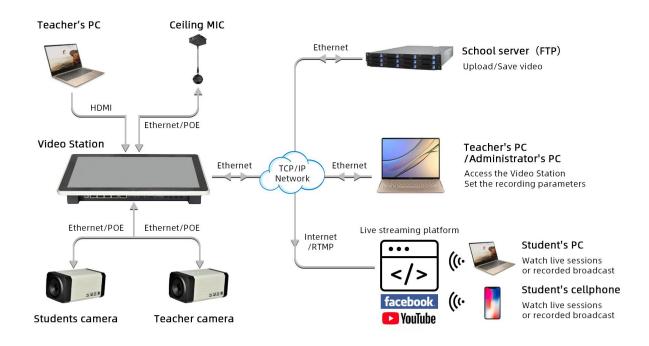

# >>> System topology diagram

#### Directing

The Video Station supports connection of 2 cameras with 4 scenes. The two 4K ePTZ cameras are capable of capturing four different scenes including close-up or panorama of both the teacher and students.

#### Remote managing

Remote broadcast directing platform is embedded, no other server support is needed, which is convenient for teachers to use the browser to access the platform for functions such as broadcast directing, courseware management and courseware editing;

#### • Live streaming

Live stream school lessons at the click of a button. Webcast to the rest of the world through any streaming platform which supports RTMP, such as YouTube, Facebook and other live broadcasting websites.