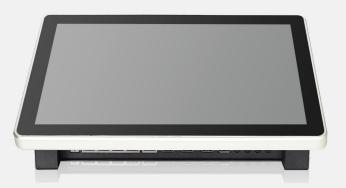

## >> Video Station LCS610

Instead of external connection, the Video Station is integrated with a high-definition LCD touch screen. Users can watch the local broadcast displayed on the full touch screen and carry out the directing operation without an additional display screen.

## Specifications

• Video Station LCS 610

| Mode1                | LCS610                                       |
|----------------------|----------------------------------------------|
| System               | Embedded remote broadcast directing platform |
| Video input          | HDMI*1                                       |
| Resolution (highest) | 1080P                                        |
| Frame rate           | 1-60(optional)                               |
| Video output         | HDMI OUT*2                                   |
| Storage              | 1TB                                          |
| Ethernet             | 4*LAN ports, PoE supported                   |
| Console interface    | RJ45*1 (support RS232)                       |
| Audio                | AUDIO IN *2; AUDIO OUT*2                     |
| Screen size          | 11.6 inch                                    |